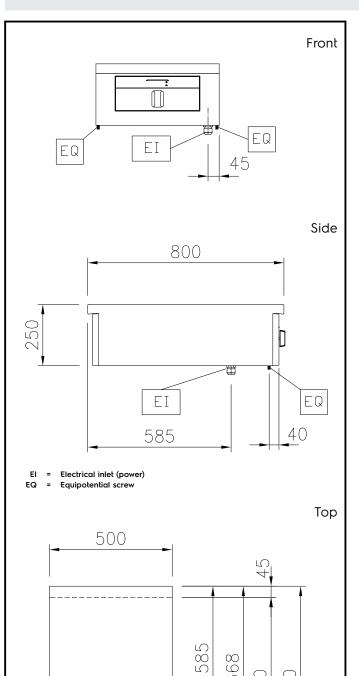

#### Electric

| Supply voltage:                | 400 V/3N ph/50/60 Hz  |  |  |  |  |  |
|--------------------------------|-----------------------|--|--|--|--|--|
| Electrical power, max:         | 5 kW                  |  |  |  |  |  |
|                                |                       |  |  |  |  |  |
| Key Information:               |                       |  |  |  |  |  |
|                                | 500                   |  |  |  |  |  |
| External dimensions, Width:    | 500 mm                |  |  |  |  |  |
| External dimensions, Depth:    | 800 mm                |  |  |  |  |  |
| External dimensions, Height:   | 250 mm                |  |  |  |  |  |
| Net weight:                    | 15 kg                 |  |  |  |  |  |
| Configuration:                 | One-Side Operated;Top |  |  |  |  |  |
| Back Plates Power:             | 5 - kW                |  |  |  |  |  |
| <b>Back Plates dimensions:</b> | Ø 300                 |  |  |  |  |  |
| Sustainability                 |                       |  |  |  |  |  |

Current consumption:

7.5 Amps

 $\bigoplus_{i\in I}$ 

'ÆA\_₽

ΕI

668

ΕQ

45

710

40

800

Modular Cooking Range Line thermaline 80 - 1 Zone Induction Wok, 1 Side

The company reserves the right to make modifications to the products without prior notice. All information correct at time of printing.