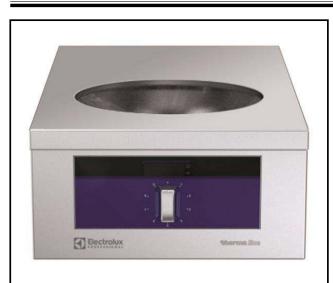

Modular Cooking Range Line thermaline 80 - 1 Zone Induction Wok, 1 Side

588025 (MAIHAAEOAO)

Induction Wok, 1 zone, oneside operated

#### Main Features

- Fast deployment with full heating power immediately.
- Low heat dissipation to the kitchen.
- Overheat protection: a temperature sensor switches off the supply in case of overheating.
- Power to the zone can be set with progressive output i.e. fine regulation at the lower levels and larger progress at the upper levels.
- The smooth, glass ceramic plate is not directly heated, so there is no burning on cooking surface.
- All major components may be easily accessed from the front.
- Induction wok glass ceramic cooking surface 340 mm in diameter.
- THERMODUL connection system creates a seamless work top when units are connected to each other thus avoiding soil penetrating vital components and facilitating the removal of units in case of replacement or service.
- Metal knobs with embedded hygienic "softtouch" grip for easier handling and cleaning. The special design of the controls prevents infiltration of liquids or soil into vital components.
- Large visible digital display manufactured in tempered glass to resist heat and chemicals, showing temperatures or power settings. The display also shows on/off status of the appliance and on/off status of the heating elements.

## Construction

- IPX5 water resistance certification.
- 2 mm top in 1.4301 (AISI 304).
- Unit constructed according to DIN 18860\_2 • with 20 mm drop nose top and 70 mm recessed plinth.
- Flat surface construction with minimal hidden areas to easily clean all surfaces
- Internal frame for heavy duty sturdiness in 1.4301 (AISI 304).
- Unit constructed according to DIN 18860 2 with 20 mm drop nose top.